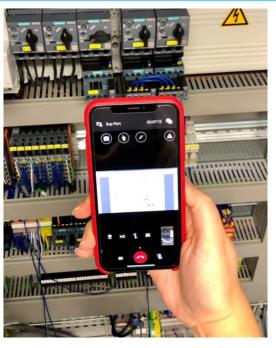

# USE VIEW ON YOUR SMARTPHONE \*

view<sup>+</sup> is available for your smartphone as well. Follow these easy steps to use view+ on your smartphone:

- 1. Contact our service department to receive your offer for your view<sup>+</sup> license
- 2. Download our App for iOS or Android smartphones
- 3. Login with your personal QR code or Login information
- 4. Enjoy real-time support from our experts on your smartphone

<sup>\*</sup> Some key-functions e.g. hands-free working, noise-cancelling headphones and "I see what you see perspective" are only available with AR glasses

Dr. Hönle AG Division Eltosch Grafix

Fahltskamp 64 25421 Pinneberg Germany