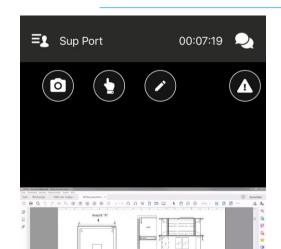

# **VIDEO- & TEXT- CHAT**

remote support has never been that easy - communicate directly with our experts to facilitate worldwide support

## HANDS-FREE OPERATION

get all the information and guidance you need from our experts all while you are working with both hands

## REAL-TIME ACCESS TO INFORMATION

receive drawings, wiring diagrams and other instructions on the Augmented Reality glasses or let our expert share his screen with you to support your work