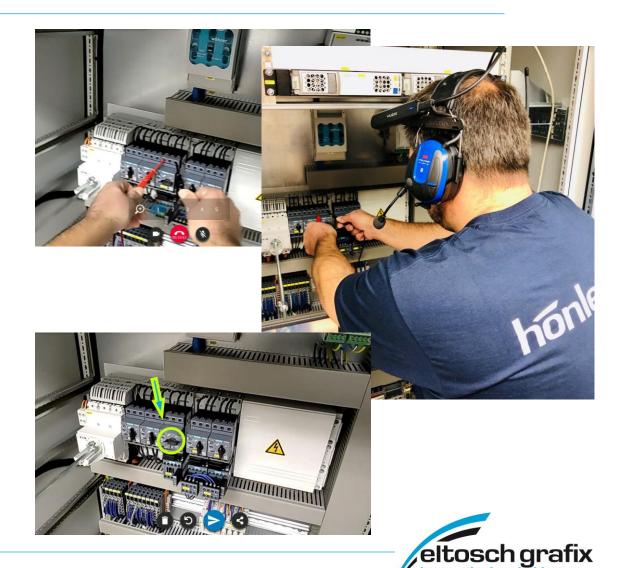

## I SEE WHAT YOU SEE PERSPECTIVE

we see what you see, and we will help you fix it - use our Augmented Reality glasses to communicate with our service team and show them what you are working on in real-time

### AUGMENTED REALITY POINTER

let our experts direct you with our augmented reality pointer to show you exactly where to fix any issue

## REAL-TIME ACCESS TO INFORMATION

receive drawings, wiring diagrams and other instructions on the Augmented Reality glasses or let our expert share his screen with you to support your work

# USE VIEW ON AUGMENTED REALITY GLASSES

to access all the benefits of our remote support. view<sup>+</sup> is pre-installed on our Augmented Reality glasses. The integrated camera enables the exchange of live information. The noise-canceling headset protects you from dangerous noise and allows conversations in noisy environments. Use the hands-free function to work with both hands while getting live support from our experts.